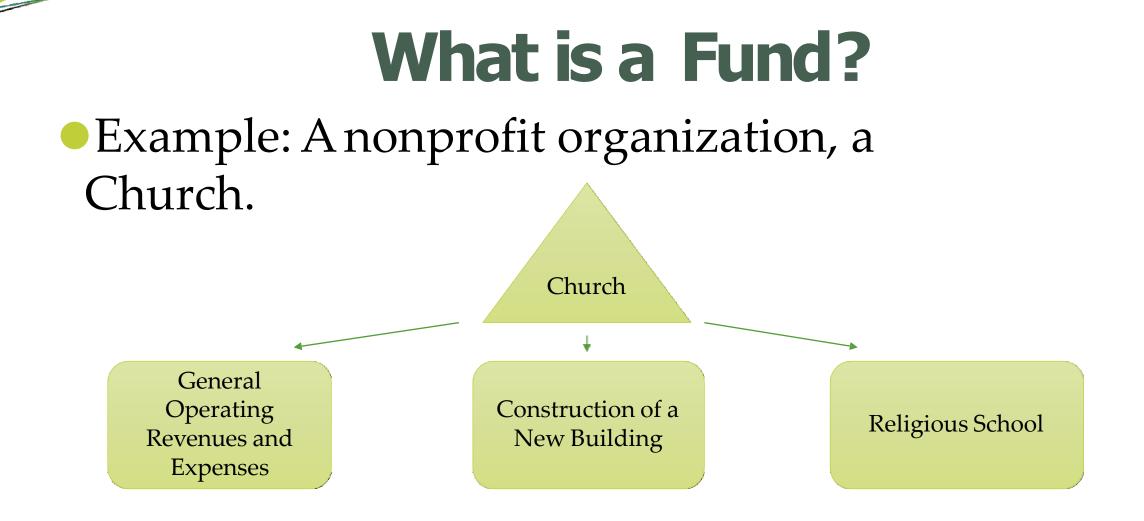

# What is a Fund?

• A fund is a fiscal and an accounting entity.

 Each fund has its own self-balancing set of accounts from which financial statements can be prepared.

# What is a Fund?

• Thus governmental and not-for-profit entities customarily use several funds to account for their resources and activities.