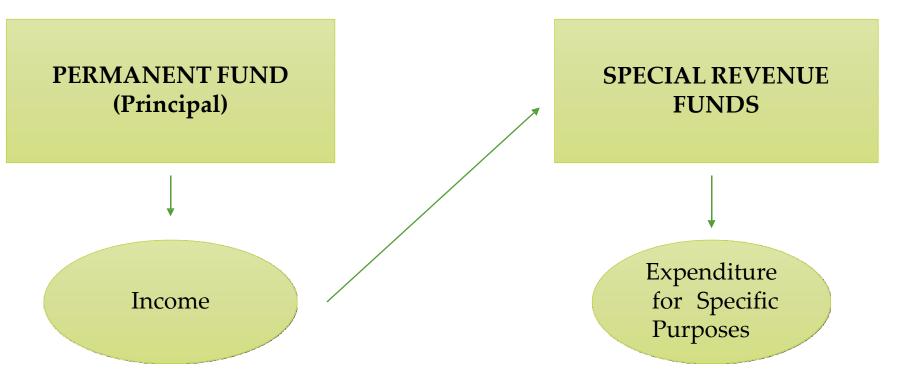

#### 5. <u>Permanent Funds</u>

 Permanent funds are relatively new type of governmental fund, a creation of the GASB Statement No. 34 reporting model.

 Permanent funds may spent only the income they generate, not the principal.

#### 5. <u>Permanent Funds</u>

• Example: Suppose that a government received a donation to support one of its parks. The resources received were to be invested and only the income, not the principal, could be expended.

#### 5. <u>Permanent Funds</u>

• **Example**: The government would establish a permanent fund to account for and maintain the donation (the principal).

• As income is earned, the government would transfer it to a special revenue fund, from which it could be used for the intended purpose.