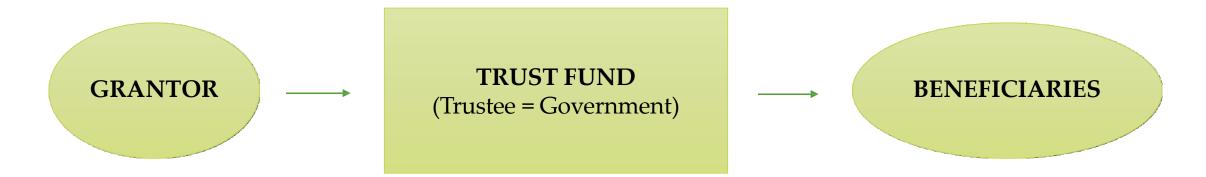

#### 1. <u>Trust Funds</u>

• A trust fund is defined as a "fund held by one person (trustee) for the benefit of another, pursuant to the provisions of a formal trust agreement."