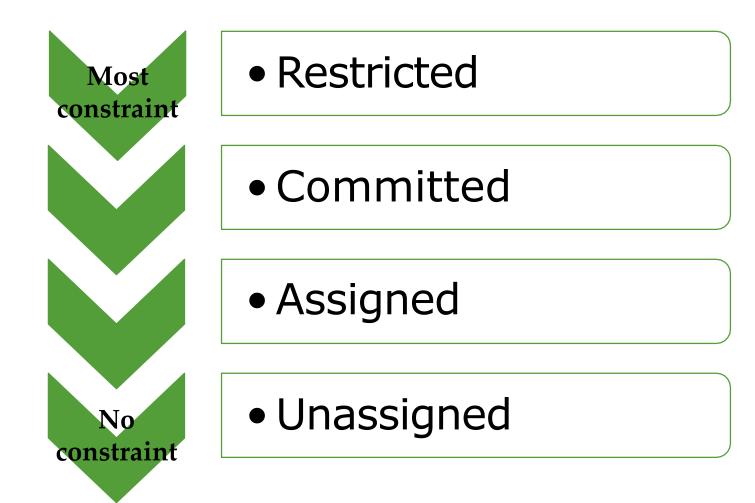

#### 2. Special Revenue Funds

- Special revenue fund are established to account for specific revenue streams that are legally restricted or committed for specific purposes.
- Accounts for financial resources that are restricted or committed (does not include assigned) to <u>expenditure for specific purposes</u> other than debt service or capital projects.