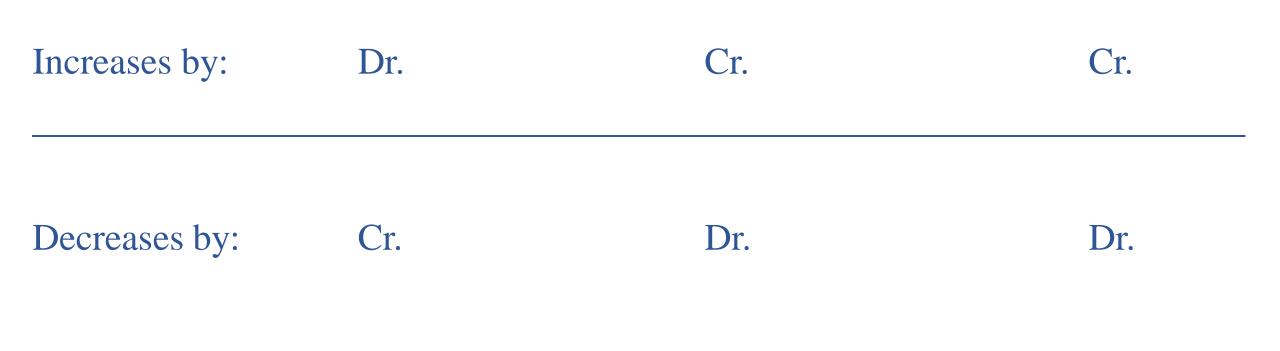

# **Rule: Debit (Dr.) and Credit (Cr.)**

#### ASSETS = LIABILITIES + CAPITAL

| <b>Transactions</b> | ASSETS               |     | = | LIABILITIES       |     |  | CAPITAL           |     |
|---------------------|----------------------|-----|---|-------------------|-----|--|-------------------|-----|
|                     | Dr.                  | Cr. |   | Dr.               | Cr. |  | Dr.               | Cr. |
|                     | +                    | -   |   | -                 | +   |  | _                 | +   |
|                     | Beginning Balance \$ |     |   | Beginning Balance | \$  |  | Beginning Balance | S   |
|                     |                      |     |   |                   |     |  |                   |     |
|                     |                      |     |   |                   |     |  |                   |     |
|                     |                      |     |   |                   |     |  |                   |     |
|                     |                      |     |   |                   |     |  |                   |     |
|                     |                      |     |   |                   |     |  |                   |     |
|                     |                      |     |   |                   |     |  |                   |     |
|                     |                      |     |   |                   |     |  |                   |     |
|                     | Ending Balance \$    |     |   | Ending Balance    | \$  |  | Ending Balance    | \$  |