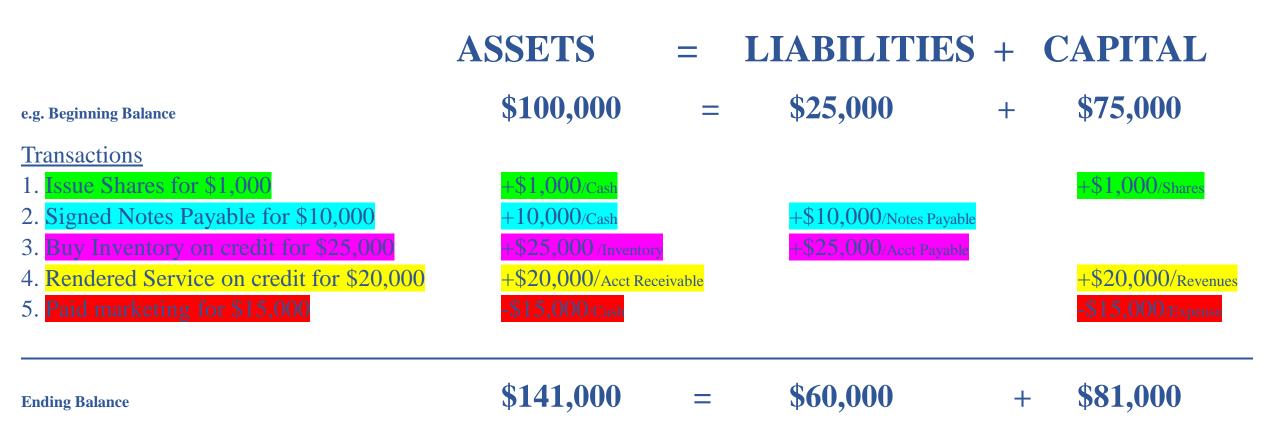

# **ASSETS = LIABILITIES + CAPITAL**

e.g. \$100,000

e.g. \$100,000

\$25,000

\$40,000

\$70,000

\$75,000 \$60,000 \$30,000

# **ACCOUNTING BASIC EQUATION**

Double Impact / Double Entry

# **TRANSACTIONS EFFECT**

| TRANSACTIONS                                      | INCOME ST |             | ALANCE SHEE              | CASH FLOWS |                    |                   |           |           |           |
|---------------------------------------------------|-----------|-------------|--------------------------|------------|--------------------|-------------------|-----------|-----------|-----------|
|                                                   | REVENUES  | EXPENSES    | ASSETS                   |            | LIABILITIES        | CAPITAL           | OPERATING | INVESTING | FINANCING |
|                                                   |           |             |                          |            |                    | -                 | _         |           |           |
| 1. Issue Shares for cash.                         |           |             | Cash                     | 1          |                    | Shares 1          |           |           | 1         |
| 2. Signed a Notes Payable.                        |           |             | Cash                     | 1          | Notes Payable 1    |                   |           |           | 1         |
| 3. Buy Equipment for cash.                        |           |             | Cash I Equip.            | 1          |                    |                   |           | ļ         |           |
| 4. Pay utilities.                                 |           | Utilities 1 | Cash                     | I          |                    |                   |           |           |           |
| 5. Buy Inventory on account.                      |           |             | Inventory                | 1          | Account Payable 1  |                   |           |           |           |
| 6. Rendered services on account.                  | Service 1 |             | Receivable               | 1          |                    |                   |           |           |           |
| 7. Collect cash from services rendered on account |           |             | Cash <b>1</b> Receivable | 1          |                    |                   | 1         |           |           |
| 8. Prepaid Rent for 1 year.                       |           |             | Prepaid Cash             | ļ          |                    |                   | 1         |           |           |
| 9. Paid Dividends.                                |           |             | Cash                     | ļ          |                    | Retained Earnings |           |           | 1         |
| 10. Accrued interest.                             |           | Interest 1  |                          |            | Interest Payable 1 |                   |           |           |           |